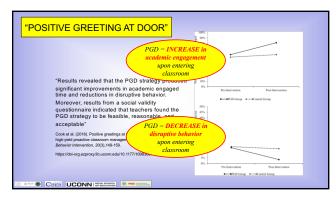

| EXPECTATIO<br>NS | TYPICAL HOME ROUTINES                  |                                     |                                     |                                |                      |
|------------------|----------------------------------------|-------------------------------------|-------------------------------------|--------------------------------|----------------------|
|                  | Morning                                | Homework                            | Playtime                            | Mealtime                       | Bedtime              |
| Respect          | Say "good<br>morning"                  | Try your<br>best                    | Use your<br>words                   | Say<br>"thank<br>you"          | Say "good<br>night"  |
| Responsibility   | Put<br>clothes in<br>washer            | Put backpack & homework by backdoor | Put toys<br>away                    | Wash<br>hands                  | Brush<br>teeth       |
| Safety           | Return<br>food to<br>refrig-<br>erator | Put home-<br>work in<br>backpack    | Put toys<br>in room<br>when<br>done | Keep<br>chair legs<br>on floor | Put toys<br>on shelf |

|              |                           |                   | Home I     | Example          |                      |  |
|--------------|---------------------------|-------------------|------------|------------------|----------------------|--|
|              | Home                      |                   | Be<br>Safe | Be<br>Respectful | Be<br>Ready to Learn |  |
|              | School &                  | Morning           | :          |                  | :                    |  |
|              | Behavior at School & Home | After<br>School   |            | •                |                      |  |
|              | Positive                  | Mealtime          |            |                  | :                    |  |
|              | Linking                   | Bedtime           |            | •                | :                    |  |
| ® \$™ ● CBER | ucc                       | ONN   NEAD SCHOOL | PBIS PBIS  |                  | <u> </u>             |  |

|           | T               | Be Safe                    | Example Be Respectful         | Be Ready to                  |
|-----------|-----------------|----------------------------|-------------------------------|------------------------------|
|           |                 | DE JUIE                    | DE RESPECTIUI                 | DE REGUY TO                  |
|           |                 |                            |                               | Learn                        |
|           |                 |                            |                               | Pack your bag:               |
|           |                 | Brush your teeth           |                               | Lunch                        |
|           | Morning         |                            | Brush hair                    | Reader                       |
|           |                 | Wash hands and face        |                               | Water bottle     Hot         |
| 9         |                 | Have a shower              | Make your bed                 | • Hat                        |
| Home      |                 | mave a snower              |                               | Get dressed in your uniform  |
| ₹         |                 | Wear a helmet if riding to |                               | Get dressed in your uniform  |
| at        |                 | school                     |                               | Eat a healthy breakfast      |
| Support   | After           |                            | Greet everyone with a smile   | Get changed and fold up      |
| <u>8</u>  | ATTER           |                            |                               | uniform or put into wash     |
| 9         | school          | Have a snack and water     | Have a chat about what you    |                              |
|           | 30.1001         |                            | did at school                 | Do homework                  |
| 5         |                 | Wash hands before having   |                               |                              |
| ×         |                 | dinner                     | Do your chores                | Read reader                  |
| Behaviour |                 |                            | After playing, pack away toys | Check for special notes and  |
| e e       |                 |                            | before dinner                 | newsletter                   |
| 9         |                 |                            | l                             |                              |
| Ę         |                 |                            | I                             | Organise your school bag for |
| Positive  |                 |                            |                               | the next day                 |
| -         | Bedtime         | Brush teeth                | Help set table or help with   |                              |
|           | Dearinge        | l                          | dishes                        | Go to bed, go to sleep early |
|           |                 | Have a wash                | Say good night to everyone    |                              |
|           |                 |                            |                               |                              |
|           |                 |                            | Tooborac                      | Public School, BC            |
| CBER U    | CONN   NEAD SCH | PBIS CONTROL               |                               |                              |