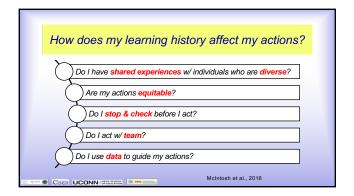

| EXPECTATIO<br>NS | TYPICAL HOME ROUTINES                  |                                     |                                     |                                |                      |
|------------------|----------------------------------------|-------------------------------------|-------------------------------------|--------------------------------|----------------------|
|                  | Morning                                | Homework                            | Playtime                            | Mealtime                       | Bedtime              |
| Respect          | Say "good<br>morning"                  | Try your<br>best                    | Use yo