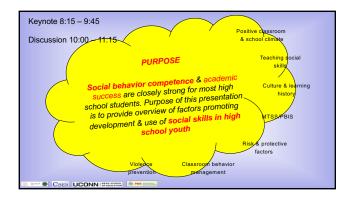

| EXPECTATIO<br>NS | TYPICAL HOME ROUTINES                  |                                     |                                     |                                |                      |
|------------------|----------------------------------------|-------------------------------------|-------------------------------------|--------------------------------|----------------------|
|                  | Morning                                | Homework                            | Playtime                            | Mealtime                       | Bedtime              |
| Respect          | Say "good<br>morning"