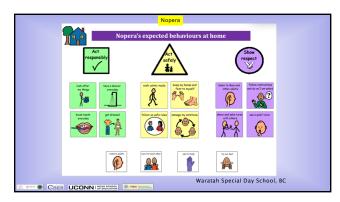

| EXPECTATIO<br>NS | TYPICAL HOME ROUTINES                  |                                     |                                     |                                |                      |
|------------------|----------------------------------------|-------------------------------------|-------------------------------------|--------------------------------|----------------------|
|                  | Morning                                | Homework                            | Playtime                            | Mealtime                       | Bedtime              |
| Respect          | Say "good<br>morning"                  | Try your<br>best                    | Use your<br>words                   | Say<br>"thank<br>you"          | Say "good<br>night"  |
| Responsi