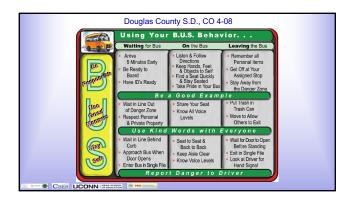

| EXPECTATIO<br>NS | TYPICAL HOME ROUTINES                  |                                     |                                     |                                |                      |
|------------------|----------------------------------------|-------------------------------------|-------------------------------------|--------------------------------|----------------------|
|                  | Morning                                | Homework                            | Playtime                            | Mealtime                       | Bedtime              |
| Respect          | Say "good<br>morning"                  | Try your<br>best                    | Use your<br>words                   | Say<br>"thank<br>you"          | Say "good<br>night"  |
| Respon