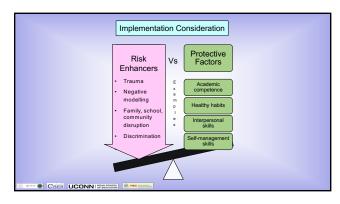

| EXPECTATIO<br>NS | TYPICAL HOME ROUTINES                  |                                     |                                     |                                |                      |
|------------------|----------------------------------------|-------------------------------------|-------------------------------------|--------------------------------|----------------------|
|                  | Morning                                | Homework                            | Playtime                            | Mealtime                       | Bedtime              |
| Respect          | Say "good<br>morning"                  | Try your<br>best                    | Use your<br>words                   | Say<br>"thank<br>you"          | Say "good<br>night"  |
| Responsibility   | Put<br>clothes in<br>washer            | Put backpack & homework by backdoor | Put toys<br>away                    | Wash<br>hands                  | Brush<br>teeth       |
| Safety           | Return<br>food to<br>refrig-<br>erator | Put home-<br>work in<br>backpack    | Put toys<br>in room<br>when<br>done | Keep<br>chair legs<br>on floor | Put toys<br>on shelf |

|              |                           |                   | Home I     | Example          |                      |  |
|--------------|---------------------------|-------------------|------------|------------------|----------------------|--|
|              | Home                      |                   | Be<br>Safe | Be<br>Respectful | Be<br>Ready to Learn |  |
|              | School &                  | Morning           | :          |                  | :                    |  |
|              | Behavior at School & Home | After<br>School   |            | •                |                      |  |
|              | Positive                  | Mealtime          |            |                  | :                    |  |
|              | Linking                   | Bedtime           |            | •                | :                    |  |
| ® \$™ ● CBER | ucc                       | ONN   NEAD SCHOOL | PBIS PBIS  |                  | <u> </u>             |  |

|           | T               | Be Safe                    | Example Be Respectful         | Be Ready to                  |
|-----------|-----------------|----------------------------|-------------------------------|------------------------------|
|           |                 | DE JUIE                    | DE RESPECTIUI                 | DE REGUY TO                  |
|           |                 |                            |                               | Learn                        |
|           |                 |                            |                               | Pack your bag:               |
|           |                 | Brush your teeth           |                               | Lunch                        |
|           | Morning         |                            | Brush hair                    | Reader                       |
|           |                 | Wash hands and face        |                               | Water bottle     Hot         |
| 9         |                 | Have a shower              | Make your bed                 | • Hat                        |
| Home      |                 | mave a snower              |                               | Get dressed in your uniform  |
| ₹         |                 | Wear a helmet if riding to |                               | Get dressed in your uniform  |
| at        |                 | school                     |                               | Eat a healthy breakfast      |
| Support   | After           |                            | Greet everyone with a smile   | Get changed and fold up      |
| <u>8</u>  | ATTER           |                            |                               | uniform or put into wash     |
| 9         | school          | Have a snack and water     | Have a chat about what you    |                              |
|           | 30.1001         |                            | did at school                 | Do homework                  |
| 5         |                 | Wash hands before having   |                               |                              |
| ×         |                 | dinner                     | Do your chores                | Read reader                  |
| Behaviour |                 |                            | After playing, pack away toys | Check for special notes and  |
| e e       |                 |                            | before dinner                 | newsletter                   |
| 9         |                 |                            | l                             |                              |
| Ę         |                 |                            | I                             | Organise your school bag for |
| Positive  |                 |                            |                               | the next day                 |
| -         | Bedtime         | Brush teeth                | Help set table or help with   |                              |
|           | Dearinge        | l                          | dishes                        | Go to bed, go to sleep early |
|           |                 | Have a wash                | Say good night to everyone    |                              |
|           |                 |                            |                               |                              |
|           |                 |                            | Tooborac                      | Public School, BC            |
| CBER U    | CONN   NEAD SCH | PBIS CONTROL               |                               |                              |