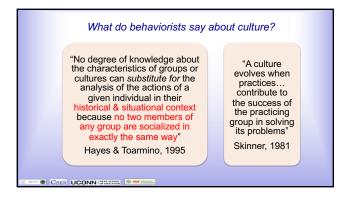

| EXPECTATIO<br>NS | TYPICAL HOME ROUTINES                  |                                     |                                     |                                |                      |
|------------------|----------------------------------------|-------------------------------------|-------------------------------------|--------------------------------|----------------------|
|                  | Morning                                | Homework                            | Playtime                            | Mealtime                       | Bedtime              |
| Respect          | Say "good<br>morning"                  | Try your<br>best                    | Us