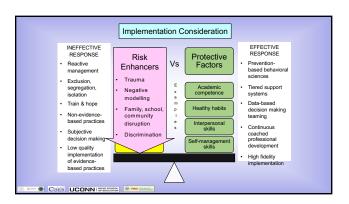

| EXPECTATIO<br>NS | TYPICAL HOME ROUTINES                  |                                     |                                     |                                |                      |
|------------------|----------------------------------------|-------------------------------------|-------------------------------------|--------------------------------|----------------------|
|                  | Morning                                | Homework                            | Playtime                            | Mealtime                       | Bedtime              |
| Respect          | Say "good<br>morning"                  | Try your<br>best                    | Use your<br>words                   | Say<br>"thank<br>you"          | Say "good<br>night"  |
| Responsibility   | Put<br>clothes in<br>washer            | Put backpack & homework by backdoor | Put toys<br>away                    | Wash<br>hands                  | Brush<br>teeth       |
| Safety           | Return<br>food to<br>refrig-<br>erator | Put home-<br>work in<br>backpack    | Put toys<br>in room<br>when<br>done | Keep<br>chair legs<br>on floor | Put toys<br>on shelf |

|              |                           |                   | Home I     | Example          |                      |  |
|--------------|---------------------------|-------------------|------------|------------------|----------------------|--|
|              | Home                      |                   | Be<br>Safe | Be<br>Respectful | Be<br>Ready to Learn |  |
|              | School &                  | Morning           | :          |                  | :                    |  |
|              | Behavior at School & Home | After<br>School   |            | •                |                      |  |
|              | Positive                  | Mealtime          |            |                  | :                    |  |
|              | Linking                   | Bedtime           |            | •                | :                    |  |
| ® \$™ ● CBER | ucc                       | ONN   NEAD SCHOOL | PBIS PBIS  |                  | <u> </u>             |  |

|           | T               | Be Safe                    | Example Be Respectful         | Be Ready to                  |
|-----------|-----------------|----------------------------|-------------------------------|------------------------------|
|           |                 | DE JUIE                    | DE RESPECTIUI                 | DE REGUY TO                  |
|           |                 |                            |                               | Learn                        |
|           |                 |                            |                               | Pack your bag:               |
|           |                 | Brush your teeth           |                               | Lunch                        |
|           | Morning         |                            | Brush hair                    | Reader                       |
|           |                 | Wash hands and face        |                               | Water bottle     Hot         |
| 9         |                 | Have a shower              | Make your bed                 | • Hat                        |
| Home      |                 | mave a snower              |                               | Get dressed in your uniform  |
| ₹         |                 | Wear a helmet if riding to |                               | Get dressed in your uniform  |
| at        |                 | school                     |                               | Eat a healthy breakfast      |
| Support   | After           |                            | Greet everyone with a smile   | Get changed and fold up      |
| <u>8</u>  | ATTER           |                            |                               | uniform or put into wash     |
| 9         | school          | Have a snack and water     | Have a chat about what you    |                              |
|           | 30.1001         |                            | did at school                 | Do homework                  |
| 5         |                 | Wash hands before having   |                               |                              |
| ×         |                 | dinner                     | Do your chores                | Read reader                  |
| Behaviour |                 |                            | After playing, pack away toys | Check for special notes and  |
| e e       |                 |                            | before dinner                 | newsletter                   |
| 9         |                 |                            | l                             |                              |
| Ę         |                 |                            | I                             | Organise your school bag for |
| Positive  |                 |                            |                               | the next day                 |
| -         | Bedtime         | Brush teeth                | Help set table or help with   |                              |
|           | Dearinge        | l                          | dishes                        | Go to bed, go to sleep early |
|           |                 | Have a wash                | Say good night to everyone    |                              |
|           |                 |                            |                               |                              |
|           |                 |                            | Tooborac                      | Public School, BC            |
| CBER U    | CONN   NEAD SCH | PBIS CONTROL               |                               |                              |