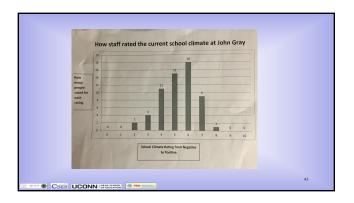

| EXPECTATIO<br>NS | TYPICAL HOME ROUTINES                  |                                     |                                     |                                |                      |
|------------------|----------------------------------------|-------------------------------------|-------------------------------------|--------------------------------|----------------------|
|                  | Morning                                | Homework                            | Playtime                            | Mealtime                       | Bedtime              |
| Respect          | Say "good<br>morning"                  | Try your<br>best                    | Use your<br>words                   |