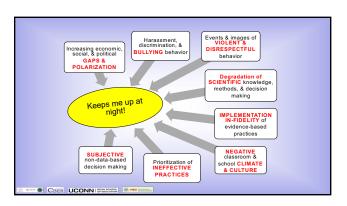

| EXPECTATIO<br>NS | TYPICAL HOME ROUTINES                  |                                     |                                     |                                |                      |
|------------------|----------------------------------------|-------------------------------------|-------------------------------------|--------------------------------|----------------------|
|                  | Morning                                | Homework                            | Playtime                            | Mealtime                       | Bedtime              |
| Respect          | Say "good<br>morning"                  | Try your<br>best                    | Use your<br>words                   | Say<br>"thank<br>you"          | Say "good<br>night"  |
| Responsibility   | Put<br>clothes in<br>washer            | Put backpack & homework by backdoor | Put toys<br>away                    | Wash<br>hands                  | Brush<br>teeth       |
| Safety           | Return<br>food to<br>refrig-<br>erator | Put home-<br>work in<br>backpack    | Put toys<br>in room<br>when<br>done | Keep<br>chair legs<br>on floor | Put toys<br>on shelf |