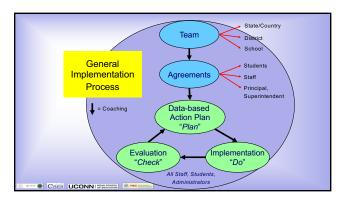

| EXPECTATIO<br>NS | TYPICAL HOME ROUTINES                  |                                     |                                     |                                |                      |
|------------------|----------------------------------------|-------------------------------------|-------------------------------------|--------------------------------|----------------------|
|                  | Morning                                | Homework                            | Playtime                            | Mealtime                       | Bedtime              |
| Respect          | Say "good<br>morning"                  | Try your<br>best                    | Use your<br>words                   | Say<br>"thank<br>you"          | Say "good<br>nigh