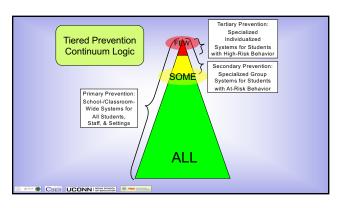

| EXPECTATIO<br>NS | TYPICAL HOME ROUTINES                  |                                     |                                     |                                |                      |
|------------------|----------------------------------------|-------------------------------------|-------------------------------------|--------------------------------|----------------------|
|                  | Morning                                | Homework                            | Playtime                            | Mealtime                       | Bedtime              |
| Respect          | Say "good<br>morning"                  | Try your<br>best                    | Use your<br>words                   | Say<br>"thank<br>you"