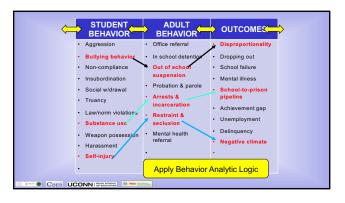

| EXPECTATIO<br>NS | TYPICAL HOME ROUTINES                  |                                     |                                     |                                |                      |
|------------------|----------------------------------------|-------------------------------------|-------------------------------------|--------------------------------|----------------------|
|                  | Morning                                | Homework                            | Playtime                            | Mealtime                       | Bedtime              |
| Respect          | Say "good<br>morning"                  | Try your<br>best