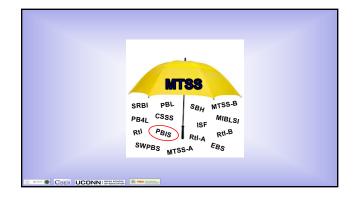

| EXPECTATIO<br>NS | TYPICAL HOME ROUTINES                  |                                     |                                     |                                |                      |
|------------------|----------------------------------------|-------------------------------------|-------------------------------------|--------------------------------|----------------------|
|                  | Morning                                | Homework                            | Playtime                            | Mealtime                       | Bedtime              |
| Respect          | Say "good<br>morning"                  | Try your<br>best                    | Use your<br>words                   | Say<br>"thank<br>y