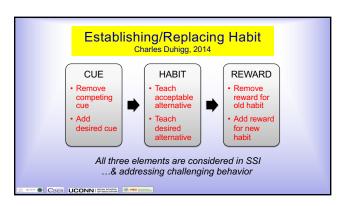

| EXPECTATIO<br>NS | TYPICAL HOME ROUTINES                  |                                     |                                     |                                |                      |
|------------------|----------------------------------------|-------------------------------------|-------------------------------------|--------------------------------|----------------------|
|                  | Morning                                | Homework                            | Playtime                            | Mealtime                       | Bedtime              |
| Respect          | Say "good<br>morning"                  | Try your<br>best                    | Use your<br>words                   | Say<br>"thank<br>you"          | Say "good<br>night"  |
| Responsibility   | Put<br>clothes in<br>washer            | Put backpack & homework by backdoor | Put toys<br>away                    | Wash<br>hands                  | Brush<br>teeth       |
| Safety           | Return<br>food to<br>refrig-<br>erator | Put home-<br>work in<br>backpack    | Put toys<br>in room<br>when<br>done | Keep<br>chair legs<br>on floor | Put toys<br>on shelf |