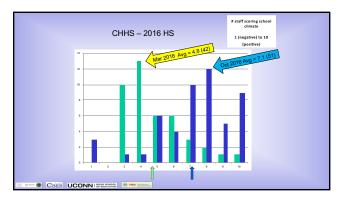

| EXPECTATIO<br>NS | TYPICAL HOME ROUTINES                  |                                     |                                     |                                |                      |
|------------------|----------------------------------------|-------------------------------------|-------------------------------------|--------------------------------|----------------------|
|                  | Morning                                | Homework                            | Playtime                            | Mealtime                       | Bedtime              |
| Respect          | Say "good<br>morning"                  | Try your<br>best                    | Use your<br>words                   | Say<br>"thank<br>you"          | Say "good<br>night"  |
| Responsibility   | Put<br>clothes in<br>washer            | Put backpack & homework by backdoor | Put toys<br>away                    | Wash<br>hands                  | Brush<br>teeth       |
| Safety           | Return<br>food to<br>refrig-<br>erator | Put home-<br>work in<br>backpack    | Put toys<br>in room<br>when<br>done | Keep<br>chair legs<br>on floor | Put toys<br>on shelf |