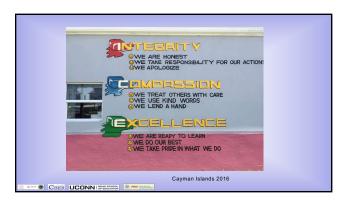

| EXPECTATIO<br>NS | TYPICAL HOME ROUTINES                  |                                     |                                     |                                |                      |
|------------------|----------------------------------------|-------------------------------------|-------------------------------------|--------------------------------|----------------------|
|                  | Morning                                | Homework                            | Playtime                            | Mealtime                       | Bedtime              |
| Respect          | Say "good<br>morning"                  | Try your<br>best                    | Use your<br>words                   | Say<br>"thank<br>you"          | Say "good<br>night"  |
| Responsibili