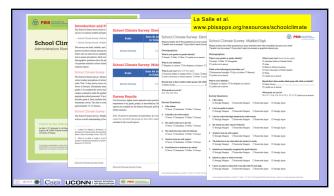

| EXPECTATIO<br>NS | TYPICAL HOME ROUTINES                  |                                     |                                     |                                |                      |
|------------------|----------------------------------------|-------------------------------------|-------------------------------------|--------------------------------|----------------------|
|                  | Morning                                | Homework                            | Playtime                            | Mealtime                       | Bedtime              |
| Respect          | Say "good<br>morning"                  | Try your<br>best                    | Use your<br>words