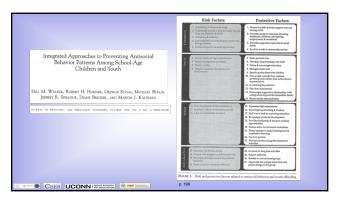

| EXPECTATIO<br>NS | TYPICAL HOME ROUTINES                  |                                     |                                     |                                |                      |
|------------------|----------------------------------------|-------------------------------------|-------------------------------------|--------------------------------|----------------------|
|                  | Morning                                | Homework                            | Playtime                            | Mealtime                       | Bedtime              |
| Respect          | Say "good<br>morning"                  | Try your<br>best                    | Use your<br>word