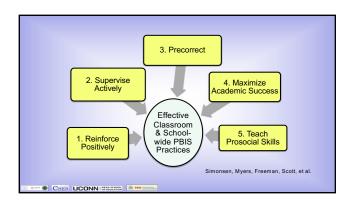

| the next day                 |
| -         | Bedtime         | Brush teeth                | Help set table or help with   |                              |
|           | Dearinge        | l                          | dishes                        | Go to bed, go to sleep early |
|           |                 | Have a wash                | Say good night to everyone    |                              |
|           |                 |                            |                               |                              |
|           |                 |                            | Tooborac                      | Public School, BC            |
| CBER U    | CONN   NEAD SCH | PBIS CONTROL               |                               |                              |