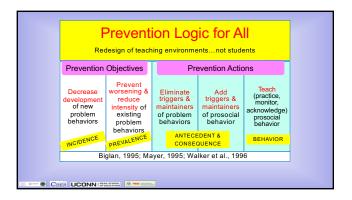

| EXPECTATIO<br>NS | TYPICAL HOME ROUTINES                  |                                     |                                     |                                |                      |
|------------------|----------------------------------------|-------------------------------------|-------------------------------------|--------------------------------|----------------------|
|                  | Morning                                | Homework                            | Playtime                            | Mealtime                       | Bedtime              |
| Respect          | Say "good<br>morning"                  | Try your<br>best                    | Use your<br>words