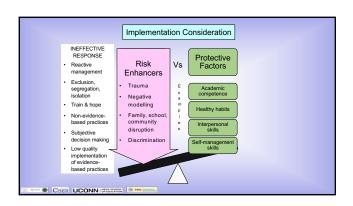

| EXPECTATIO<br>NS | TYPICAL HOME ROUTINES                  |                                     |                                     |                                |                      |
|------------------|----------------------------------------|-------------------------------------|-------------------------------------|--------------------------------|----------------------|
|                  | Morning                                | Homework                            | Playtime                            | Mealtime                       | Bedtime              |
| Respect          | Say "good<br>morning"                  | Try your<br>best                    | Use your<br>words                   | Say<br>"thank<br>you"          | Say "good<br>night"  |
| Responsibility   | Put<br>clothes in<br>washer            | Put backpack & homework by backdoor | Put toys<br>away                    | Wash<br>hands                  | Brush<br>teeth       |
| Safety           | Return<br>food to<br>refrig-<br>erator | Put home-<br>work in<br>backpack    | Put toys<br>in room<br>when<br>done | Keep<br>chair legs<br>on floor | Put toys<br>on shelf |

|              |                           |                   | Home I     | Example          |                      |  |
|--------------|---------------------------|-------------------|------------|------------------|----------------------|--|
|              | Home                      |                   | Be<br>Safe | Be<br>Respectful | Be<br>Ready to Learn |  |
|              | School &                  | Morning           | :          |                  | :                    |  |
|              | Behavior at School & Home | After<br>School   |            | •                |                      |  |
|              | Positive                  | Mealtime          |            |                  | :                    |  |
|              | Linking                   | Bedtime           |            | •                | :                    |  |
| ® \$™ ● CBER | ucc                       | ONN   NEAD SCHOOL | PBIS PBIS  |                  | <u> </u>             |  |

|           | T               | Be Safe                    | Example Be Respectful         | Be Ready to                  |
|-----------|-----------------|----------------------------|-------------------------------|------------------------------|
|           |                 | DE JUIE                    | DE RESPECTIUI                 | DE REGUY TO                  |
|           |                 |                            |                               | Learn                        |
|           |                 |                            |                               | Pack your bag:               |
|           |                 | Brush your teeth           |                               | Lunch                        |
|           | Morning         |                            | Brush hair                    | Reader                       |
|           |                 | Wash hands and face        |                               | Water bottle     Hot         |
| 9         |                 | Have a shower              | Make your bed                 | • Hat                        |
| Home      |                 | mave a snower              |                               | Get dressed in your uniform  |
| ₹         |                 | Wear a helmet if riding to |                               | Get dressed in your uniform  |
| at        |                 | school                     |                               | Eat a healthy breakfast      |
| Support   | After           |                            | Greet everyone with a smile   | Get changed and fold up      |
| <u>8</u>  | ATTER           |                            |                               | uniform or put into wash     |
| 9         | school          | Have a snack and water     | Have a chat about what you    |                              |
|           | 30.1001         |                            | did at school                 | Do homework                  |
| 5         |                 | Wash hands before having   |                               |                              |
| ×         |                 | dinner                     | Do your chores                | Read reader                  |
| Behaviour |                 |                            | After playing, pack away toys | Check for special notes and  |
| e e       |                 |                            | before dinner                 | newsletter                   |
| 9         |                 |                            | l                             |                              |
| Ę         |                 |                            | I                             | Organise your school bag for |
| Positive  |                 |                            |                               | the next day                 |
| -         | Bedtime         | Brush teeth                | Help set table or help with   |                              |
|           | Dearinge        | l                          | dishes                        | Go to bed, go to sleep early |
|           |                 | Have a wash                | Say good night to everyone    |                              |
|           |                 |                            |                               |                              |
|           |                 |                            | Tooborac                      | Public School, BC            |
| CBER U    | CONN   NEAD SCH | PBIS CONTROL               |                               |                              |