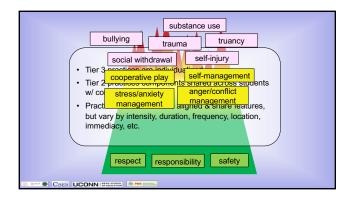

| EXPECTATIO<br>NS | TYPICAL HOME ROUTINES                  |                                     |                                     |                                |                      |
|------------------|----------------------------------------|-------------------------------------|-------------------------------------|--------------------------------|----------------------|
|                  | Morning                                | Homework                            | Playtime                            | Mealtime                       | Bedtime              |
| Respect          | Say "good<br>morning"                  | Try your<br>best                    | Use your<br>words                   | Say<br>"thank<br>you"          | Say "good<br>night"  |
| Responsibility   | Put<br>clothes in<br>washer            | Put backpack & homework by backdoor | Put toys<br>away                    | Wash<br>hands                  | Brush<br>teeth       |
| Safety           | Return<br>food to<br>refrig-<br>erator | Put home-<br>work in<br>backpack    | Put toys<br>in room<br>when<br>done | Keep<br>chair legs<br>on floor | Put toys<br>on shelf |

|              |                           |                   | Home I     | Example          |                      |  |
|--------------|---------------------------|-------------------|------------|------------------|----------------------|--|
|              | Home                      |                   | Be<br>Safe | Be<br>Respectful | Be<br>Ready to Learn |  |
|              | School &                  | Morning           | :          |                  | :                    |  |
|              | Behavior at School & Home | After<br>School   |            | •                |                      |  |
|              | Positive                  | Mealtime          |            |                  | :                    |  |
|              | Linking                   | Bedtime           |            | •                | :                    |  |
| ® \$™ ● CBER | ucc                       | ONN   NEAD SCHOOL | PBIS PBIS  |                  | <u> </u>             |  |

|           | T               | Be Safe                    | Example Be Respectful         | Be Ready to                  |
|-----------|-----------------|----------------------------|-------------------------------|------------------------------|
|           |                 | DE JUIE                    | DE RESPECTIUI                 | DE REGUY TO                  |
|           |                 |                            |                               | Learn                        |
|           |                 |                            |                               | Pack your bag:               |
|           |                 | Brush your teeth           |                               | Lunch                        |
|           | Morning         |                            | Brush hair                    | Reader                       |
|           |                 | Wash hands and face        |                               | Water bottle     Hot         |
| 9         |                 | Have a shower              | Make your bed                 | • Hat                        |
| Home      |                 | mave a snower              |                               | Get dressed in your uniform  |
| ₹         |                 | Wear a helmet if riding to |                               | Get dressed in your uniform  |
| at        |                 | school                     |                               | Eat a healthy breakfast      |
| Support   | After           |                            | Greet everyone with a smile   | Get changed and fold up      |
| <u>8</u>  | ATTER           |                            |                               | uniform or put into wash     |
| 9         | school          | Have a snack and water     | Have a chat about what you    |                              |
|           | 30.1001         |                            | did at school                 | Do homework                  |
| 5         |                 | Wash hands before having   |                               |                              |
| ×         |                 | dinner                     | Do your chores                | Read reader                  |
| Behaviour |                 |                            | After playing, pack away toys | Check for special notes and  |
| e e       |                 |                            | before dinner                 | newsletter                   |
| 9         |                 |                            | l                             |                              |
| Ę         |                 |                            | I                             | Organise your school bag for |
| Positive  |                 |                            |                               | the next day                 |
| -         | Bedtime         | Brush teeth                | Help set table or help with   |                              |
|           | Dearinge        | l                          | dishes                        | Go to bed, go to sleep early |
|           |                 | Have a wash                | Say good night to everyone    |                              |
|           |                 |                            |                               |                              |
|           |                 |                            | Tooborac                      | Public School, BC            |
| CBER U    | CONN   NEAD SCH | PBIS CONTROL               |                               |                              |