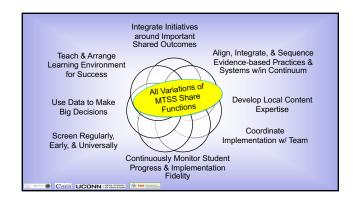

| EXPECTATIO<br>NS | TYPICAL HOME ROUTINES                  |                                     |                                     |                                |                      |
|------------------|----------------------------------------|-------------------------------------|-------------------------------------|--------------------------------|----------------------|
|                  | Morning                                | Homework                            | Playtime                            | Mealtime                       | Bedtime              |
| Respect          | Say "good<br>morning"                  | Try your<br>best                    | Use your<br>words                   | Say<br>"thank<br>you