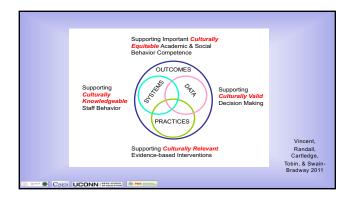

| EXPECTATIO<br>NS | TYPICAL HOME ROUTINES                  |                                     |                                     |                                |                      |
|------------------|----------------------------------------|-------------------------------------|-------------------------------------|--------------------------------|----------------------|
|                  | Morning                                | Homework                            | Playtime                            | Mealtime                       | Bedtime              |
| Respect          | Say "good<br>morning"                  | Try your<br>best                    | Use your<br>words                   | Say<br>"thank<br>you"