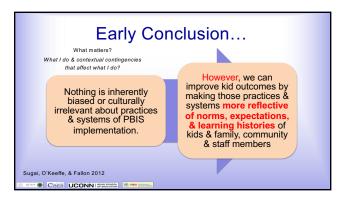

| EXPECTATIO<br>NS | TYPICAL HOME ROUTINES                  |                                     |                                     |                                |                      |
|------------------|----------------------------------------|-------------------------------------|-------------------------------------|--------------------------------|----------------------|
|                  | Morning                                | Homework                            | Playtime                            | Mealtime                       | Bedtime              |
| Respect          | Say "good<br>morning"                  | Try your<br>best                    | Use