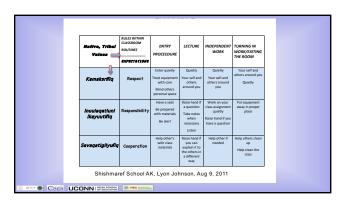

| EXPECTATIO<br>NS | TYPICAL HOME ROUTINES                  |                                     |                                     |                                |                      |
|------------------|----------------------------------------|-------------------------------------|-------------------------------------|--------------------------------|----------------------|
|                  | Morning                                | Homework                            | Playtime                            | Mealtime                       | Bedtime              |
| Respect          | Say "good<br>morning"                  | Try your<br>best                    | Use your<br>words                   | Say<br>"thank<br>you"          | Say "good<br>night"  |
| Responsibility   | P