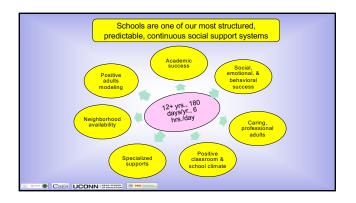

|              |                           |                   | Home I     | Example          |                      |  |
|--------------|---------------------------|-------------------|------------|------------------|----------------------|--|
|              | Home                      |                   | Be<br>Safe | Be<br>Respectful | Be<br>Ready to Learn |  |
|              | School &                  | Morning           | :          |                  | :                    |  |
|              | Behavior at School & Home | After<br>School   |            | •                |                      |  |
|              | Positive                  | Mealtime          |            |                  | :                    |  |
|              | Linking                   | Bedtime           |            | •                | :                    |  |
| ® \$™ ● CBER | ucc                       | ONN   NEAD SCHOOL | PBIS PBIS  |                  | <u> </u>             |  |