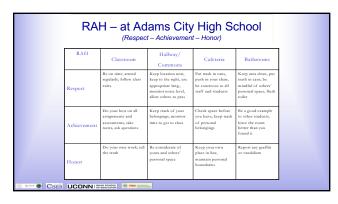

| EXPECTATIO<br>NS | TYPICAL HOME ROUTINES                  |                                     |                                     |                                |                      |
|------------------|----------------------------------------|-------------------------------------|-------------------------------------|--------------------------------|----------------------|
|                  | Morning                                | Homework                            | Playtime                            | Mealtime                       | Bedtime              |
| Respect          | Say "good<br>morning"                  | Try your<br>best                    | Use your<br>words                   | Say<br>"thank<br>you"          | Say "good<br>night"  |
| Resp