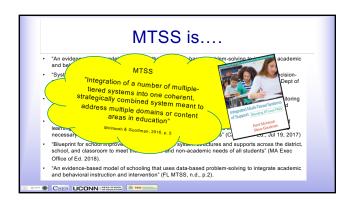

| EXPECTATIO<br>NS | TYPICAL HOME ROUTINES                  |                                     |                                     |                                |                      |
|------------------|----------------------------------------|-------------------------------------|-------------------------------------|--------------------------------|----------------------|
|                  | Morning                                | Homework                            | Playtime                            | Mealtime                       | Bedtime              |
| Respect          | Say "good<br>morning"                  | Try your<br>best                    | Use your<br>words                   | Say<br>"thank<br