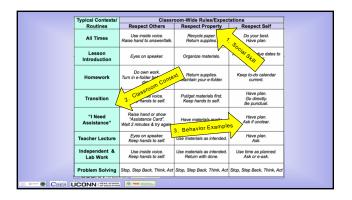

| EXPECTATIO<br>NS | TYPICAL HOME ROUTINES                  |                                     |                                     |                                |                      |
|------------------|----------------------------------------|-------------------------------------|-------------------------------------|--------------------------------|----------------------|
|                  | Morning                                | Homework                            | Playtime                            | Mealtime                       | Bedtime              |
| Respect          | Say "good<br>morning"                  | Try your<br>best                    | Use your<br>words                   | Say<br>"thank<br>you"          | Say "good<br>night"  |
| Responsibility   | Put<br>clothes in<br>washer            | Put backpack & homework by backdoor | Put toys<br>away                    | Wash<br>hands                  | Brush<br>teeth       |
| Safety           | Return<br>food to<br>refrig-<br>erator | Put home-<br>work in<br>backpack    | Put toys<br>in room<br>when<br>done | Keep<br>chair legs<br>on floor | Put toys<br>on shelf |