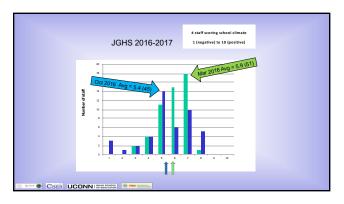

| EXPECTATIO<br>NS | TYPICAL HOME ROUTINES                  |                                     |                                     |                                |                      |
|------------------|----------------------------------------|-------------------------------------|-------------------------------------|--------------------------------|----------------------|
|                  | Morning                                | Homework                            | Playtime                            | Mealtime                       | Bedtime              |
| Respect          | Say "good<br>morning"                  | Try your<br>best                    | Use your<br>words                   | Sa