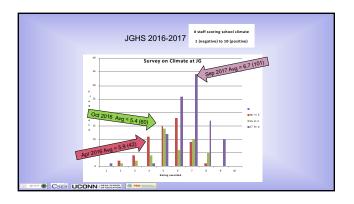

| EXPECTATIO<br>NS | TYPICAL HOME ROUTINES                  |                                     |                                     |                                |                      |
|------------------|----------------------------------------|-------------------------------------|-------------------------------------|--------------------------------|----------------------|
|                  | Morning                                | Homework                            | Playtime                            | Mealtime                       | Bedtime              |
| Respect          | Say "good<br>morning"                  | Try your<br>best                    | Use your<br>words                   | Say<br>"thank<br>you"          | Say "good<br>night"  |
| Responsibility   | Put<br>clothes in<br>washer            | Put backpack & homework by backdoor | Put toys<br>away                    | Wash<br>hands                  | Brush<br>teeth       |
| Safety           | Return<br>food to<br>refrig-<br>erator | Put home-<br>work in<br>backpack    | Put toys<br>in room<br>when<br>done | Keep<br>chair legs<br>on floor | Put toys<br>on shelf |