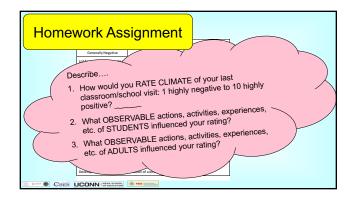

| EXPECTATIO<br>NS | TYPICAL HOME ROUTINES                  |                                     |                                     |                                |                      |
|------------------|----------------------------------------|-------------------------------------|-------------------------------------|--------------------------------|----------------------|
|                  | Morning                                | Homework                            | Playtime                            | Mealtime                       | Bedtime              |
| Respect          | Say "good<br>morning"                  | Try your<br>best                    | Use your<br>words                   | Say<br>"than