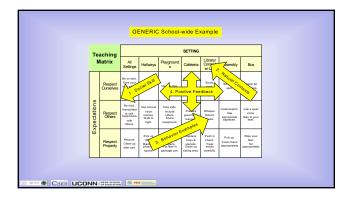

| EXPECTATIO<br>NS | TYPICAL HOME ROUTINES                  |                                     |                                     |                                |                      |
|------------------|----------------------------------------|-------------------------------------|-------------------------------------|--------------------------------|----------------------|
|                  | Morning                                | Homework                            | Playtime                            | Mealtime                       | Bedtime              |
| Respect          | Say "good<br>morning"                  | Try your<br>best                    | Use your<br>words                   | Say<br>"thank<br>you"          | Say "good<br>night"  |
| Re