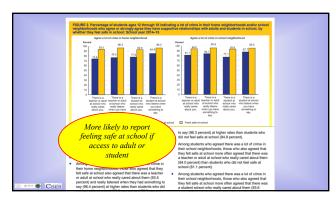

| EXPECTATIO<br>NS | TYPICAL HOME ROUTINES                  |                                     |                                     |                                |                      |
|------------------|----------------------------------------|-------------------------------------|-------------------------------------|--------------------------------|----------------------|
|                  | Morning                                | Homework                            | Playtime                            | Mealtime                       | Bedtime              |
| Respect          | Say "good<br>morning"                  | Try your<br>best                    | Use your<br>words                   | Say<br>"thank<br>you"          | Say "good<br>night"  |
| Responsibility   | Put<br>clothes in<br>washer            | Put backpack & homework by backdoor | Put toys<br>away                    | Wash<br>hands                  | Brush<br>teeth       |
| Safety           | Return<br>food to<br>refrig-<br>erator | Put home-<br>work in<br>backpack    | Put toys<br>in room<br>when<br>done | Keep<br>chair legs<br>on floor | Put toys<br>on shelf |