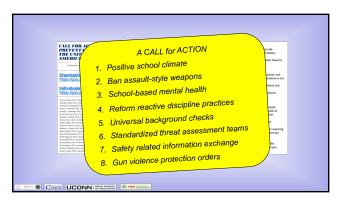

| the next day                 |
| -         | Bedtime         | Brush teeth                | Help set table or help with   |                              |
|           | Dearinge        | l                          | dishes                        | Go to bed, go to sleep early |
|           |                 | Have a wash                | Say good night to everyone    |                              |
|           |                 |                            |                               |                              |
|           |                 |                            | Tooborac                      | Public School, BC            |
| CBER U    | CONN   NEAD SCH | PBIS CONTROL               |                               |                              |