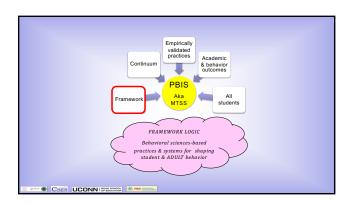

| EXPECTATIO<br>NS | TYPICAL HOME ROUTINES                  |                                     |                                     |                                |                      |
|------------------|----------------------------------------|-------------------------------------|-------------------------------------|--------------------------------|----------------------|
|                  | Morning                                | Homework                            | Playtime                            | Mealtime                       | Bedtime              |
| Respect          | Say "good<br>morning"                  | Try your<br>best                    | Use your<br>words                   | Say<br>"thank<br>you"