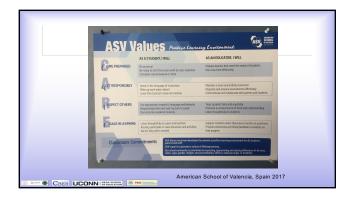

| EXPECTATIO<br>NS | TYPICAL HOME ROUTINES                  |                                     |                                     |                                |                      |
|------------------|----------------------------------------|-------------------------------------|-------------------------------------|--------------------------------|----------------------|
|                  | Morning                                | Homework                            | Playtime                            | Mealtime                       | Bedtime              |
| Respect          | Say "good<br>morning"                  | Try your<br>best                    | Use your<br>words                   | Say<br>"thank<br>you"          | Say "good<br>night"  |
| Responsibi