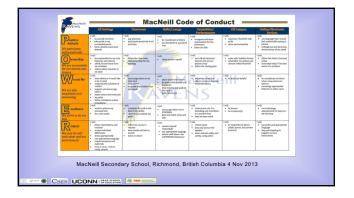

| EXPECTATIO<br>NS | TYPICAL HOME ROUTINES                  |                                     |                                     |                                |                      |
|------------------|----------------------------------------|-------------------------------------|-------------------------------------|--------------------------------|----------------------|
|                  | Morning                                | Homework                            | Playtime                            | Mealtime                       | Bedtime              |
| Respect          | Say "good<br>morning"                  | Try your<br>best                    | Use your<br>words                   | Say<br>"thank<br>you"          | Say "good<br>night"  |
| Responsibility