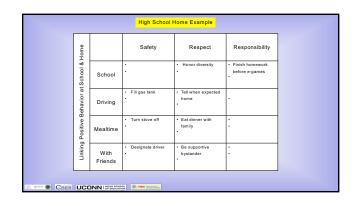

|              |                           |                   | Home I     | Example          |                      |  |
|--------------|---------------------------|-------------------|------------|------------------|----------------------|--|
|              | Home                      |                   | Be<br>Safe | Be<br>Respectful | Be<br>Ready to Learn |  |
|              | School &                  | Morning           | :          |                  | :                    |  |
|              | Behavior at School & Home | After<br>School   |            | •                |                      |  |
|              | Positive                  | Mealtime          |            |                  | :                    |  |
|              | Linking                   | Bedtime           |            | •                | :                    |  |
| ® \$™ ● CBER | ucc                       | ONN   NEAD SCHOOL | PBIS PBIS  |                  | <u> </u>             |  |