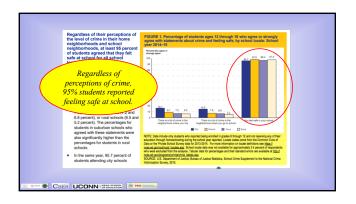

| EXPECTATIO<br>NS | TYPICAL HOME ROUTINES                  |                                     |                                     |                                |                      |
|------------------|----------------------------------------|-------------------------------------|-------------------------------------|--------------------------------|----------------------|
|                  | Morning                                | Homework                            | Playtime                            | Mealtime                       | Bedtime              |
| Respect          | Say "good<br>morning"                  | Try your