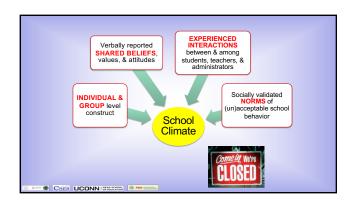

| EXPECTATIO<br>NS | TYPICAL HOME ROUTINES                  |                                     |                                     |                                |                      |
|------------------|----------------------------------------|-------------------------------------|-------------------------------------|--------------------------------|----------------------|
|                  | Morning                                | Homework                            | Playtime                            | Mealtime                       | Bedtime              |
| Respect          | Say "good<br>morning"                  | Try your<br>best                    | Use your<br>words