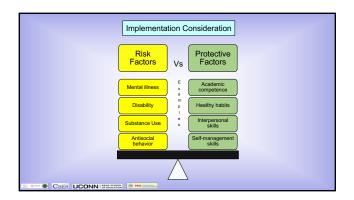

| EXPECTATIO<br>NS | TYPICAL HOME ROUTINES                  |                                     |                                     |                                |                      |
|------------------|----------------------------------------|-------------------------------------|-------------------------------------|--------------------------------|----------------------|
|                  | Morning                                | Homework                            | Playtime                            | Mealtime                       | Bedtime              |
| Respect          | Say "good<br>morning"                  | Try your<br>best                    | Use your<br>words                   | Say<br>"thank<br>you"          | Say "good<br>night"  |
| Responsibility   | Put<br>clothes in<br>washer            | Put backpack & homework by backdoor | Put toys<br>away                    | Wash<br>hands                  | Brush<br>teeth       |
| Safety           | Return<br>food to<br>refrig-<br>erator | Put home-<br>work in<br>backpack    | Put toys<br>in room<br>when<br>done | Keep<br>chair legs<br>on floor | Put toys<br>on shelf |

|              |                           |                   | Home I     | Example          |                      |  |
|--------------|---------------------------|-------------------|------------|------------------|----------------------|--|
|              | Home                      |                   | Be<br>Safe | Be<br>Respectful | Be<br>Ready to Learn |  |
|              | School &                  | Morning           | :          |                  | :                    |  |
|              | Behavior at School & Home | After<br>School   |            | •                |                      |  |
|              | Positive                  | Mealtime          |            |                  | :                    |  |
|              | Linking                   | Bedtime           |            | •                | :                    |  |
| ® \$™ ● CBER | ucc                       | ONN   NEAD SCHOOL | PBIS PBIS  |                  | <u> </u>             |  |

|           | T               | Be Safe                    | Example Be Respectful         | Be Ready to                  |
|-----------|-----------------|----------------------------|-------------------------------|------------------------------|
|           |                 | DE JUIE                    | DE RESPECTIUI                 | DE REGUY TO                  |
|           |                 |                            |                               | Learn                        |
|           |                 |                            |                               | Pack your bag:               |
|           |                 | Brush your teeth           |                               | Lunch                        |
|           | Morning         |                            | Brush hair                    | Reader                       |
|           |                 | Wash hands and face        |                               | Water bottle     Hot         |
| 9         |                 | Have a shower              | Make your bed                 | • Hat                        |
| Home      |                 | mave a snower              |                               | Get dressed in your uniform  |
| ₹         |                 | Wear a helmet if riding to |                               | Get dressed in your uniform  |
| at        |                 | school                     |                               | Eat a healthy breakfast      |
| Support   | After           |                            | Greet everyone with a smile   | Get changed and fold up      |
| <u>8</u>  | ATTER           |                            |                               | uniform or put into wash     |
| 9         | school          | Have a snack and water     | Have a chat about what you    |                              |
|           | 30.1001         |                            | did at school                 | Do homework                  |
| 5         |                 | Wash hands before having   |                               |                              |
| ×         |                 | dinner                     | Do your chores                | Read reader                  |
| Behaviour |                 |                            | After playing, pack away toys | Check for special notes and  |
| e e       |                 |                            | before dinner                 | newsletter                   |
| 9         |                 |                            | l                             |                              |
| Ę         |                 |                            | I                             | Organise your school bag for |
| Positive  |                 |                            |                               | the next day                 |
| -         | Bedtime         | Brush teeth                | Help set table or help with   |                              |
|           | Dearinge        | l                          | dishes                        | Go to bed, go to sleep early |
|           |                 | Have a wash                | Say good night to everyone    |                              |
|           |                 |                            |                               |                              |
|           |                 |                            | Tooborac                      | Public School, BC            |
| CBER U    | CONN   NEAD SCH | PBIS CONTROL               |                               |                              |