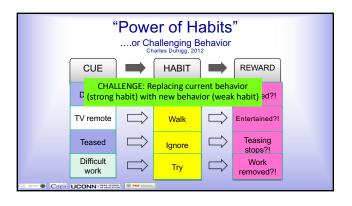

| EXPECTATIO<br>NS | TYPICAL HOME ROUTINES                  |                                     |                                     |                                |                      |
|------------------|----------------------------------------|-------------------------------------|-------------------------------------|--------------------------------|----------------------|
|                  | Morning                                | Homework                            | Playtime                            | Mealtime                       | Bedtime              |
| Respect          | Say "good<br>morning"                  | Try your<br>best                    | Use your<br>words                   | Say<br>"thank<br>you"          | Say "good<br>night"  |
| Responsibility   | Put<br>clothes in<br>washer            | Put backpack & homework by backdoor | Put toys<br>away                    | Wash<br>hands                  | Brush<br>teeth       |
| Safety           | Return<br>food to<br>refrig-<br>erator | Put home-<br>work in<br>backpack    | Put toys<br>in room<br>when<br>done | Keep<br>chair legs<br>on floor | Put toys<br>on shelf |