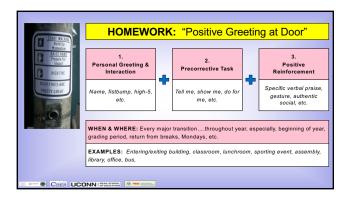

| the next day                 |
| -         | Bedtime         | Brush teeth                | Help set table or help with   |                              |
|           | Dearinge        | l                          | dishes                        | Go to bed, go to sleep early |
|           |                 | Have a wash                | Say good night to everyone    |                              |
|           |                 |                            |                               |                              |
|           |                 |                            | Tooborac                      | Public School, BC            |
| CBER U    | CONN   NEAD SCH | PBIS CONTROL               |                               |                              |