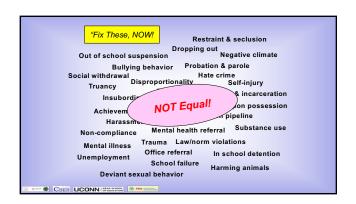

| EXPECTATIO<br>NS | TYPICAL HOME ROUTINES                  |                                     |                                     |                                |                      |
|------------------|----------------------------------------|-------------------------------------|-------------------------------------|--------------------------------|----------------------|
|                  | Morning                                | Homework                            | Playtime                            | Mealtime                       | Bedtime              |
| Respect          | Say "good<br>morning"                  | Try your<br>best