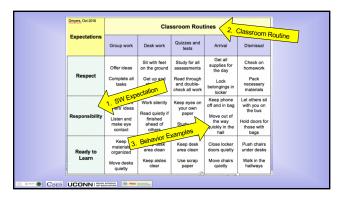

| EXPECTATIO<br>NS | TYPICAL HOME ROUTINES                  |                                     |                                     |                                |                      |
|------------------|----------------------------------------|-------------------------------------|-------------------------------------|--------------------------------|----------------------|
|                  | Morning                                | Homework                            | Playtime                            | Mealtime                       | Bedtime              |
| Respect          | Say "good<br>morning"                  | Try your<br>best                    | Use your<br>words                   | Say<br>"thank<br>you"          | Say "good<br>night"  |
| Responsibility