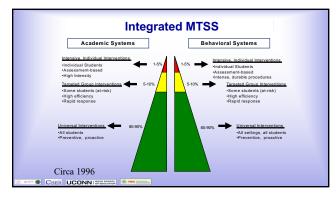

| EXPECTATIO<br>NS | TYPICAL HOME ROUTINES                  |                                     |                                     |                                |                      |
|------------------|----------------------------------------|-------------------------------------|-------------------------------------|--------------------------------|----------------------|
|                  | Morning                                | Homework                            | Playtime                            | Mealtime                       | Bedtime              |
| Respect          | Say "good<br>morning"                  | Try your<br>best                    | Use your<br>words                   | Say<br>"thank<br>you"          | Say "