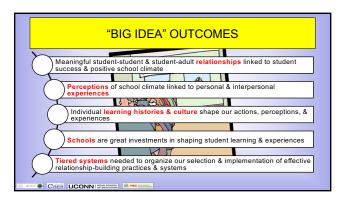

| EXPECTATIO<br>NS | TYPICAL HOME ROUTINES                  |                                     |                                     |                                |                      |
|------------------|----------------------------------------|-------------------------------------|-------------------------------------|--------------------------------|----------------------|
|                  | Morning                                | Homework                            | Playtime                            | Mealtime                       | Bedtime              |
| Respect          | Say "good<br>morning"