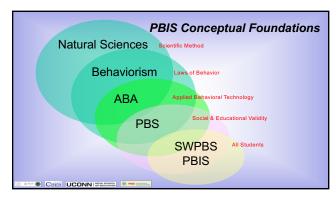

| EXPECTATIO<br>NS | TYPICAL HOME ROUTINES                  |                                     |                                     |                                |                      |
|------------------|----------------------------------------|-------------------------------------|-------------------------------------|--------------------------------|----------------------|
|                  | Morning                                | Homework                            | Playtime                            | Mealtime                       | Bedtime              |
| Respect          | Say "good<br>morning"                  | Try your<br>best